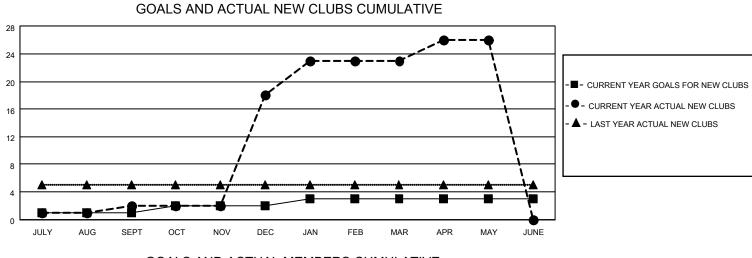

## LOCATION REP OF BANGLADESH

District 315B2

Results as of: 5/31/2021

| Clubs                 |               |           |               | Members               |                         |                         |                                                    |  |
|-----------------------|---------------|-----------|---------------|-----------------------|-------------------------|-------------------------|----------------------------------------------------|--|
| RESULTS FOR 2020-2021 |               |           |               | RESULTS FOR 2020-2021 |                         |                         |                                                    |  |
| QUARTER               | NEW CLUB GOAL | NEW CLUBS | DROPPED CLUBS | QUARTER               | MBER GROWTH NET<br>GOAL | MEMBER GROWTH<br>ACTUAL | DROPPED<br>MEMBERS ACTUAL<br>(including transfers) |  |
| JULY/AUG/SEPT         | 1             | 2         | 0             | JULY/AUG/SEPT         | 0                       | 144                     | 29                                                 |  |
| OCT/NOV/DEC           | 1             | 16        | 0             | OCT/NOV/DEC           | 10                      | 435                     | 149                                                |  |
| JAN/FEB/MAR           | 1             | 5         | 15            | JAN/FEB/MAR           | 10                      | 242                     | 301                                                |  |
| APR/MAY/JUNE          | 0             | 3         | 0             | APR/MAY/JUNE          | 10                      | 613                     | 477                                                |  |