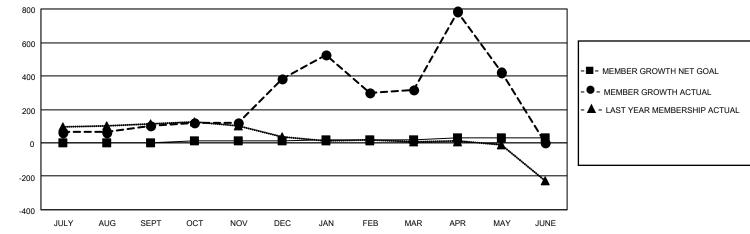

## LOCATION REP OF BANGLADESH

District 315B2

Results as of: 5/31/2021

| Clubs                 |               |           |               | Members               |                         |                         |                                                    |  |
|-----------------------|---------------|-----------|---------------|-----------------------|-------------------------|-------------------------|----------------------------------------------------|--|
| RESULTS FOR 2020-2021 |               |           |               | RESULTS FOR 2020-2021 |                         |                         |                                                    |  |
| QUARTER               | NEW CLUB GOAL | NEW CLUBS | DROPPED CLUBS | QUARTER               | MBER GROWTH NET<br>GOAL | MEMBER GROWTH<br>ACTUAL | DROPPED<br>MEMBERS ACTUAL<br>(including transfers) |  |
| JULY/AUG/SEPT         | 1             | 2         | 0             | JULY/AUG/SEPT         | 0                       | 144                     | 29                                                 |  |
| OCT/NOV/DEC           | 1             | 16        | 0             | OCT/NOV/DEC           | 10                      | 435                     | 149                                                |  |
| JAN/FEB/MAR           | 1             | 5         | 15            | JAN/FEB/MAR           | 10                      | 242                     | 301                                                |  |
| APR/MAY/JUNE          | 0             | 3         | 0             | APR/MAY/JUNE          | 10                      | 613                     | 477                                                |  |